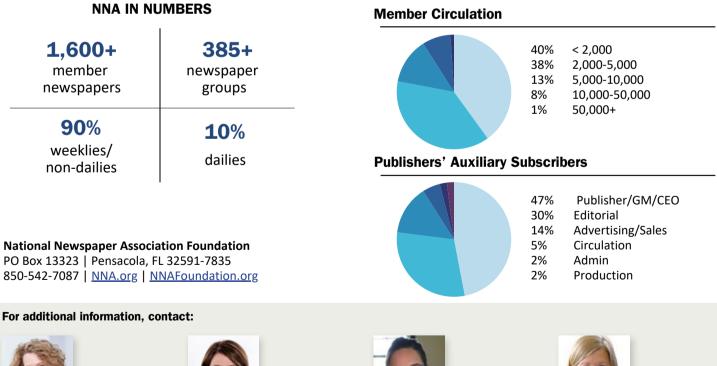

### ABOUT NNAF

The **National Newspaper Association Foundation** is the educational arm and sister organization of the National Newspaper Association.

NNA's mission is to protect, promote and enhance America's community newspapers. The association, which is the largest national newspaper association with 1,600+ members across America, protects community newspapers through active and effective government relation programs that address the issues affecting community newspapers.

Publishers' Auxiliary is the go-to publication for more than 1,900+ community newspaper staff members at America's independent community papers — both weeklies and dailies.