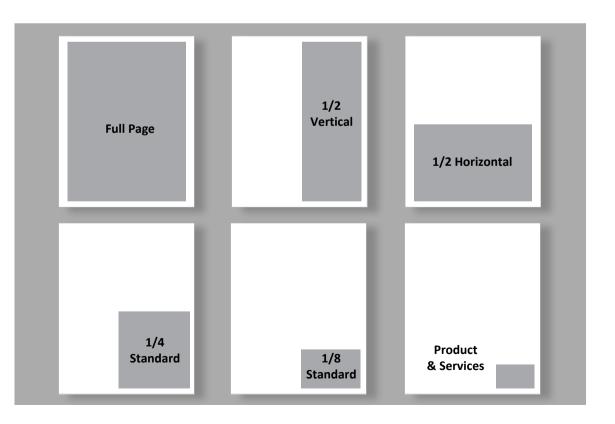

#### Display Ad Specs (WxH)

| Full Page      | 10" x 13.5" |
|----------------|-------------|
| 1/2 Vertical   | 5″x 13.5″   |
| 1/2 Horizontal | 10" x 6.5"  |

| 1/4 Standard         | 5″ x 6.5″  |
|----------------------|------------|
| 1/8 Standard         | 5″ x 3.25″ |
| Product & Services . | 3.25″ x 2″ |