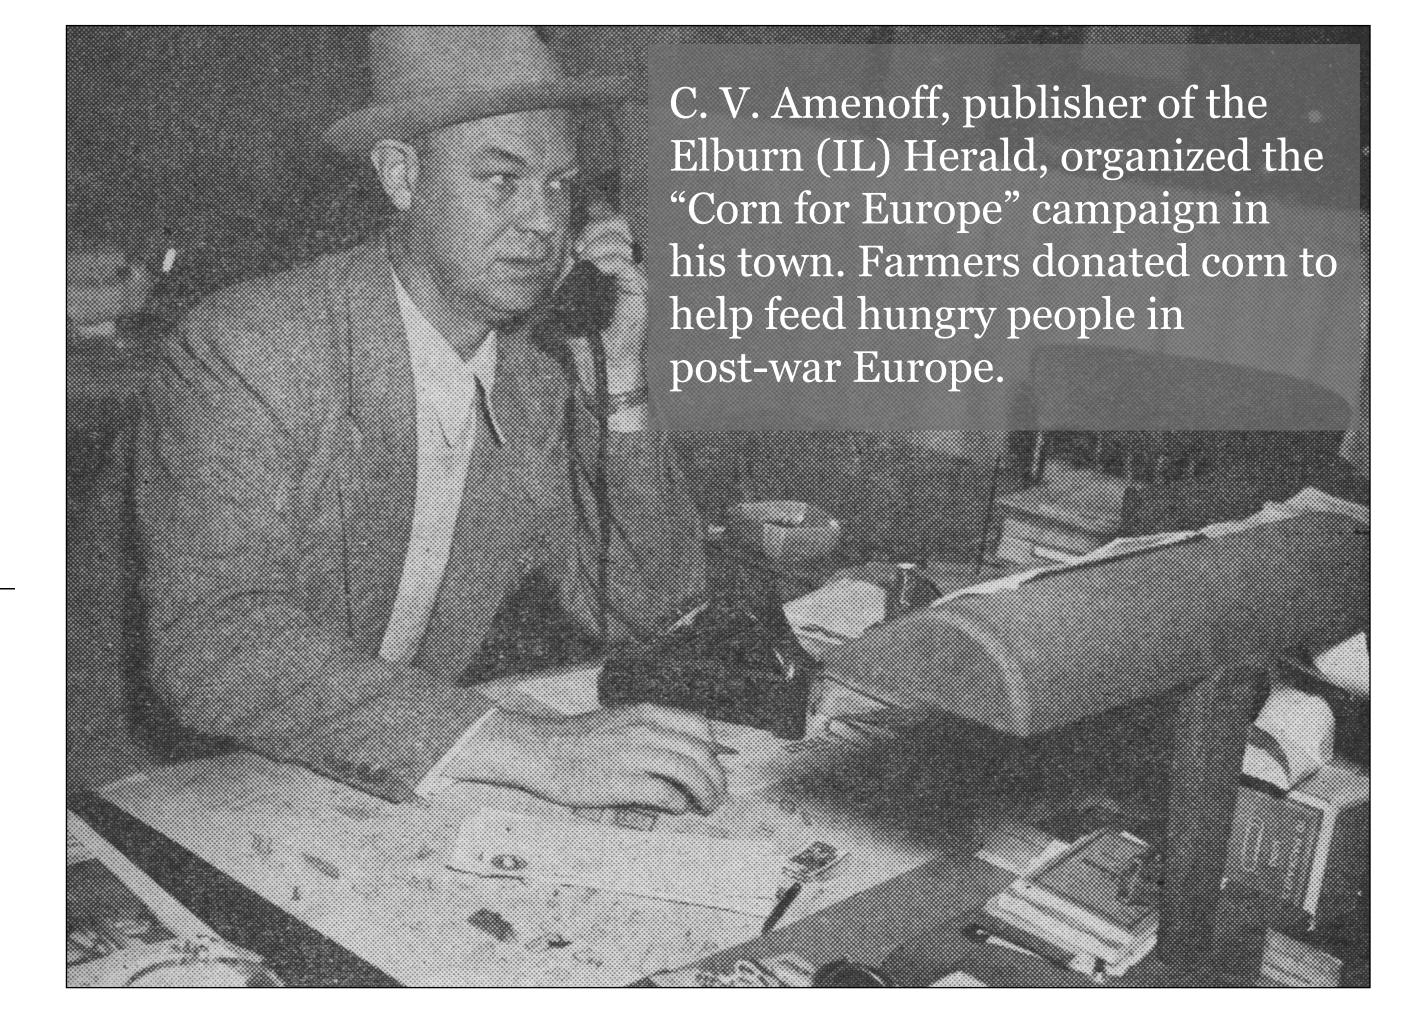

## NNA: The Seventh Decade

Journey through the National Newspaper Association's history

"Through the vigilant representatives of the [NNA], the disastrous effects of proposed legislation have been brought to the attention of our congressional committees."