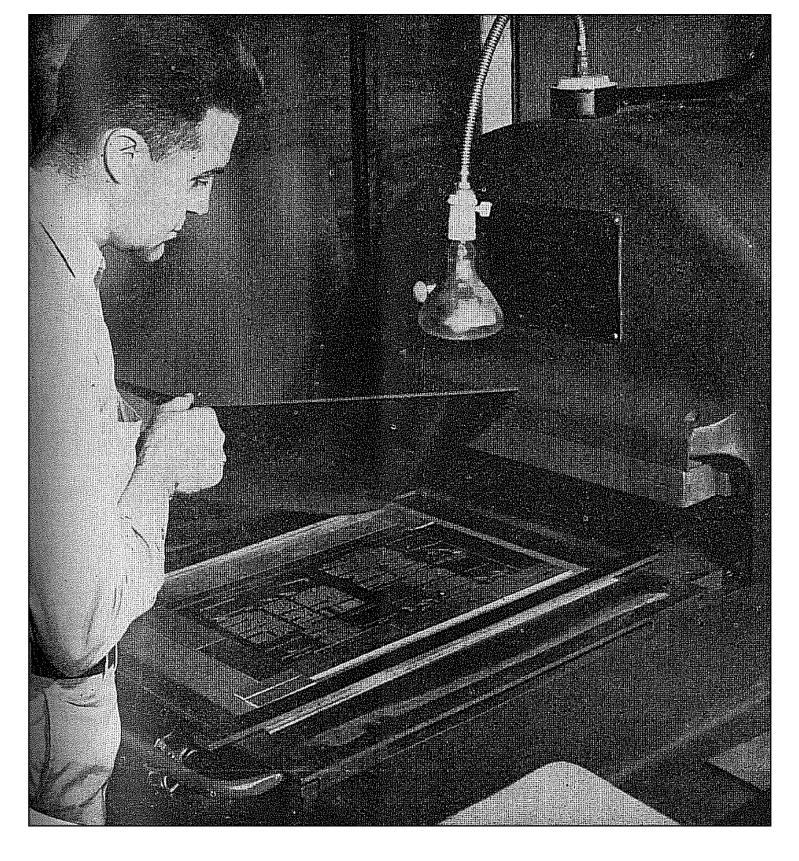

-- Robert Karolevitz, author "From Quill to Computer"

1947

1945

In 1947, Henry Goyke (left), operator for Progressive Matrix Co., in Chicago, uses a plastic printing plate. The new, less expensive plates were created during WWII.