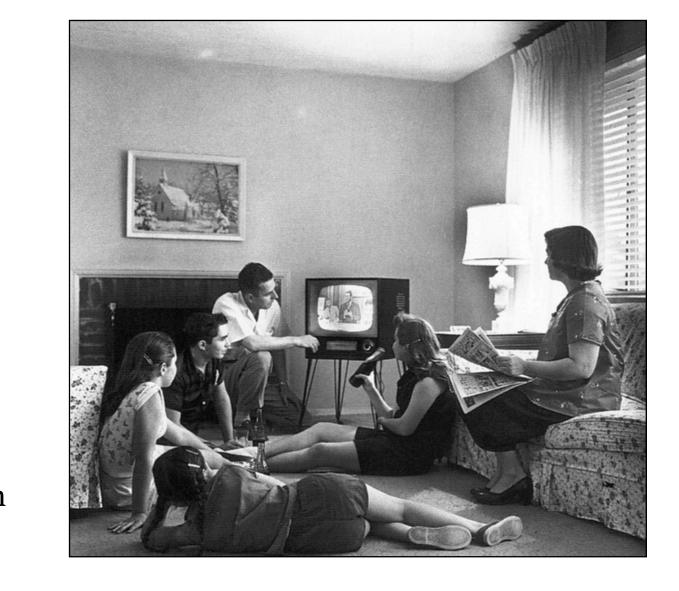

1952

1950

By the end of this year, the number of households with televisions reached 20 million and advertisers had spent \$228 million dollars to air commercials.

The NNA focused on television's possible effects on newspapers during this decade. The group also fought legislation to restrict alcohol advertising, and a bill that would make postage rates more expensive for rural newspapers. NNA discussed the toll high that production costs took on community newspapers, too.